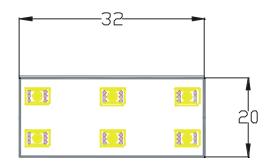

## PCB OUTLINE AND DIMENSION

Notes:

- · All dimensions are in millimeters (inches)
- · Tolerance is  $\pm 0.25(0.01")$  unless otherwise noted.
- · Specifications are subject to change without notice.