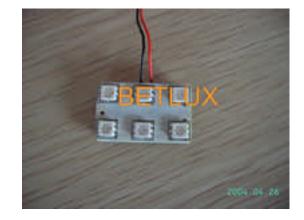

| 12.5 | 400                           | 600  |                                |
| TLS-SMD-6AUTO-PGC | Ultra Pure Green | InGaN    | 525                        | 11.5                             | 12.5 | 700                           | 1000 | 100                            |
| TLS-SMD-6AUTO-UBC | Ultra Blue       | InGaN    | 470                        | 11.5                             | 12.5 | 400                           | 700  |                                |
| TLS-SMD-6AUTO-UWC | Ultra White      | InGaN    | /                          | 11.5                             | 12.5 | 600                           | 1200 |                                |

#### Electrical-optical characteristics: (Ta=25 ) (Test Condition: IF=20mA)







# ■ Full set of LED strip picture





## PCB OUTLINE AND DIMENSION



Notes:

- · All dimensions are in millimeters (inches)
- · Tolerance is  $\pm 0.25(0.01")$  unless otherwise noted.
- · Specifications are subject to change without notice.