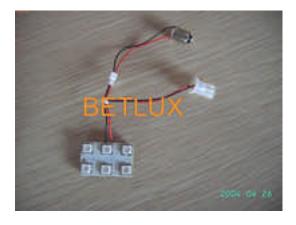

| 12.5 | 400                           | 600  |                                |
| TLS-SMD-6AUTO-PGC | Ultra Pure Green | InGaN    | 525                        | 11.5                             | 12.5 | 700                           | 1000 | 100                            |
| TLS-SMD-6AUTO-UBC | Ultra Blue       | InGaN    | 470                        | 11.5                             | 12.5 | 400                           | 700  |                                |
| TLS-SMD-6AUTO-UWC | Ultra White      | InGaN    | /                          | 11.5                             | 12.5 | 600                           | 1200 |                                |

#### Electrical-optical characteristics: (Ta=25 ) (Test Condition: IF=20mA)







# ■ Full set of LED strip picture





## PCB OUTLINE AND DIMENSION



Notes:

- · All dimensions are in millimeters (inches)
- · Tolerance is  $\pm 0.25(0.01")$  unless otherwise noted.
- · Specifications are subject to change without notice.