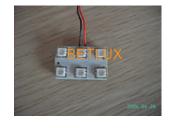

| 11.5                             | 12.5 | 400                           | 600  |                                |
| TLS-SMD-6AUTO-PGC | Ultra Pure Green | InGaN    | 525                        | 11.5                             | 12.5 | 700                           | 1000 | 100                            |
| TLS-SMD-6AUTO-UBC | Ultra Blue       | InGaN    | 470                        | 11.5                             | 12.5 | 400                           | 700  |                                |
| TLS-SMD-6AUTO-UWC | Ultra White      | InGaN    | /                          | 11.5                             | 12.5 | 600                           | 1200 |                                |

#### Electrical-optical characteristics: (Ta=25 ) (Test Condition: IF=20mA)







# ■ Full set of LED strip picture





## PCB OUTLINE AND DIMENSION



Notes:

- · All dimensions are in millimeters (inches)
- · Tolerance is  $\pm 0.25(0.01")$  unless otherwise noted.
- · Specifications are subject to change without notice.