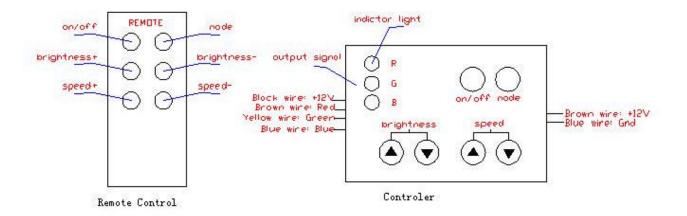

### III, Control Panel and connection as follows:

#### II、operation

Use control buttons, key features are as follows (the same remote control):

On / off: can be turned on or off output controller from any state;

Mode: function keys for the light color; choose a different kind of color changes, a total of 11 changes

Brightness +: output brightness control, every time the brightness level up 1, a total of 256;

Brightness -: every time the brightness changes by 1 level;

Speed +: speed control, every time the speed up 1 grade, a total of 100;

Speed -: every time the speed of changes by 1 level.

APPROVED: XUL CHECKED: ZHANG WH DRAWN: LIFS REV NO: V.2 Pa WWW.BETLUX.COM EMAIL: SALES@BETLUX.COM, SALES@BETLUX.COM